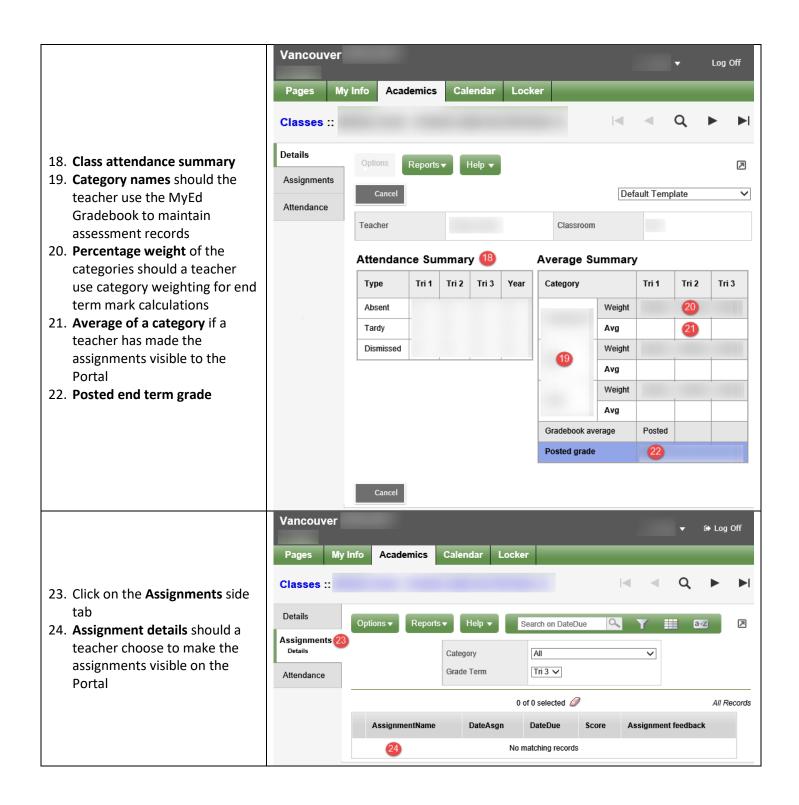

|  |
| <ol> <li>Click on the Academics top tab<br/>to see a summary of courses</li> </ol>                          | Vancouver       Pages     My Info       Classes       Details       Assignments | demics Calendar Locker                                              |                  | G=3<br>0 of 9 selected <i>Q</i> | Current                  | v s• Log Off<br>Year V [Current Term V] |  |
| currently being taken<br>17. Click on a <b>Description</b><br><b>hyperlink</b> to see deails of a<br>course | Attendance                                                                      | cription De                                                         | scription        | Course Term                     | Teacher Clssrm 1         | Term Performance Abs Tdy Dsm            |  |





Student Family Portal Tour







|                                                                        | Vancou            | ver     |                |          |                     |          | •    | 🕞 Log | Off    |
|------------------------------------------------------------------------|-------------------|---------|----------------|----------|---------------------|----------|------|-------|--------|
|                                                                        | Pages             | My Info | Academics      | Calendar | Locker              |          |      |       |        |
| 29. Click on the <b>Locker</b> top tab<br>30. Files that a student has | Files             |         |                |          |                     |          |      |       |        |
| up